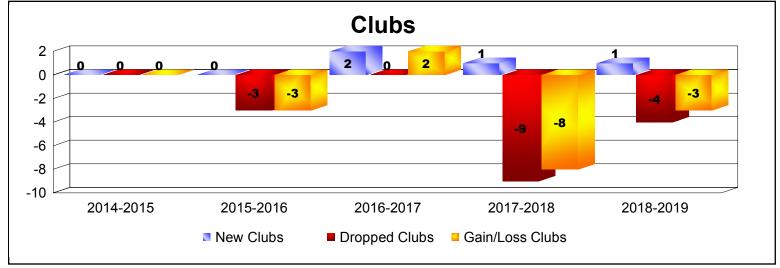

District 31 L

As of June 2019 Cumulative

| Year      | New<br>Clubs | Dropped<br>Clubs | Gain/<br>Loss<br>Clubs | New<br>Members | Charter<br>Members | Reinstate<br>Members | Transfer<br>Members | Total<br>Member<br>Added | Total<br>Members<br>Dropped | Gain/<br>Loss<br>Members |
|-----------|--------------|------------------|------------------------|----------------|--------------------|----------------------|---------------------|--------------------------|-----------------------------|--------------------------|
| 2014-2015 | 0            | 0                | 0                      | 126            | 5                  | 7                    | 17                  | 155                      | -191                        | -36                      |
| 2015-2016 | 0            | -3               | -3                     | 101            | 0                  | 2                    | 8                   | 111                      | -210                        | -99                      |
| 2016-2017 | 2            | 0                | 2                      | 145            | 67                 | 6                    | 5                   | 223                      | -208                        | 15                       |
| 2017-2018 | 1            | -9               | -8                     | 116            | 28                 | 5                    | 15                  | 164                      | -320                        | -156                     |
| 2018-2019 | 1            | -4               | -3                     | 98             | 24                 | 14                   | 16                  | 152                      | -174                        | -22                      |
| Average   | 1            | -3               | -2                     | 117            | 25                 | 7                    | 12                  | 161                      | -221                        | -60                      |