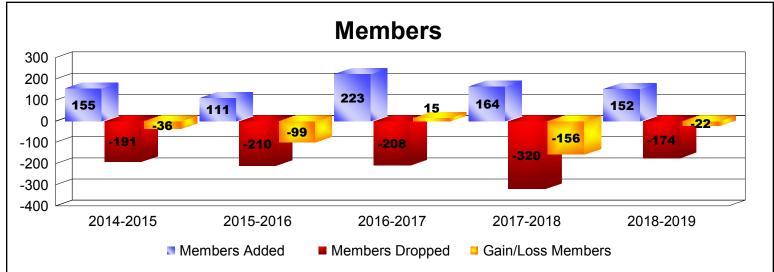

District 31 L

As of June 2019 Cumulative

| Year      | New<br>Clubs | Dropped<br>Clubs | Gain/<br>Loss<br>Clubs | New<br>Members | Charter<br>Members | Reinstate<br>Members | Transfer<br>Members | Total<br>Member<br>Added | Total<br>Members<br>Dropped | Gain/<br>Loss<br>Members |
|-----------|--------------|------------------|------------------------|----------------|--------------------|----------------------|---------------------|--------------------------|-----------------------------|--------------------------|
| 2014-2015 | 0            | 0                | 0                      | 126            | 5                  | 7                    | 17                  | 155                      | -191                        | -36                      |
| 2015-2016 | 0            | -3               | -3                     | 101            | 0                  | 2                    | 8                   | 111                      | -210                        | -99                      |
| 2016-2017 | 2            | 0                | 2                      | 145            | 67                 | 6                    | 5                   | 223                      | -208                        | 15                       |
| 2017-2018 | 1            | -9               | -8                     | 116            | 28                 | 5                    | 15                  | 164                      | -320                        | -156                     |
| 2018-2019 | 1            | -4               | -3                     | 98             | 24                 | 14                   | 16                  | 152                      | -174                        | -22                      |
| Average   | 1            | -3               | -2                     | 117            | 25                 | 7                    | 12                  | 161                      | -221                        | -60                      |